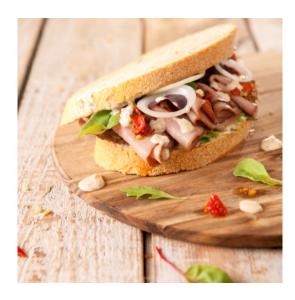

## CORNBREAD SANDWICH

## **INGREDIENTS**

1

- 2 thick slices of cottage corn loaf
- 100 g peperros beef
- 15 g Bresc Tasty Tomato Bruschetta
- 20 Bresc Peperoncini Marinati
- 50 g crème fraîche
- 20 g Bresc Chimichurri
- 50 g onion rings
- 20 g beetroot salad

## PREPARATION METHOD

Whip the crème fraîche and mix in the chimichurri. Spread the cream generously on a slice of bread and arrange some of the salad loosely on it. Top generously with the meat and season with salt flakes and freshly ground pepper. Dress it with the Tasty Tomato Bruschetta and Peperoncini Marinati. Add more salad, cream and the onion rings. Spread a generous amount of the cream on the other slice of bread and arrange in on top of the first one; cut the two carefully along the centre.